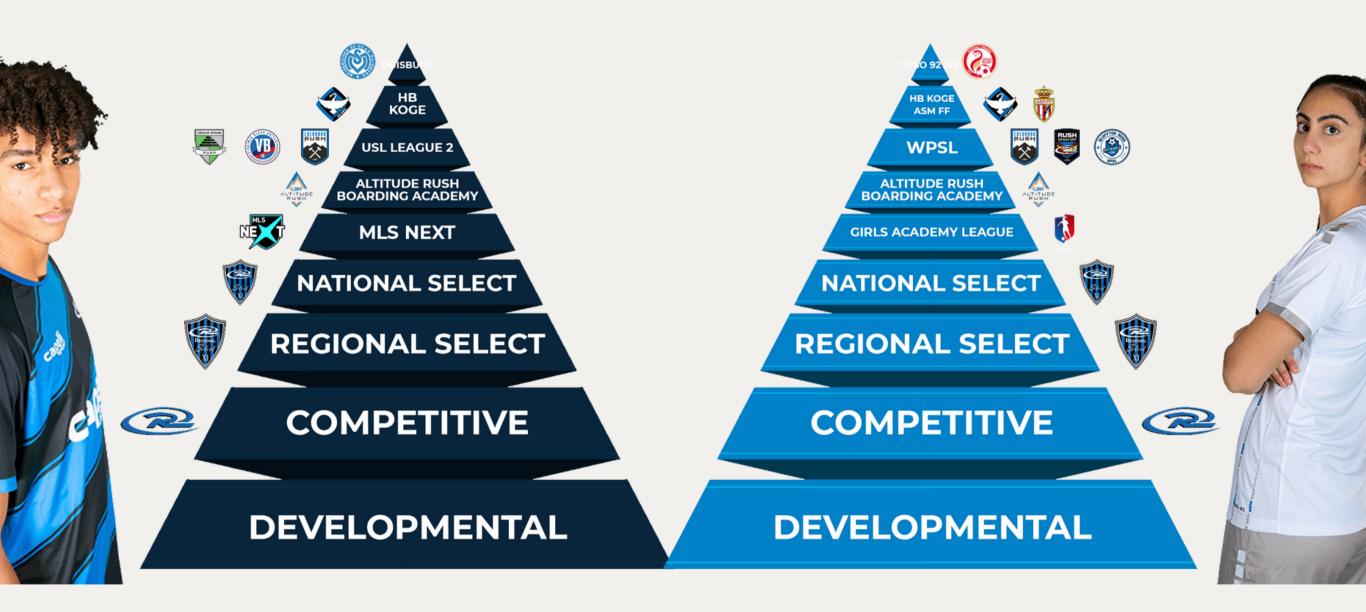

# STAR RUSH PLAYER PATHWAY

Through our Partnership with Rush Soccer, we are able to provide opportunities for progression through our Rush Player Pathway. Each step needs to be reached by players looking to continue to climb to the top of their soccer careers. The pathway starts with a strong foundation of our shared Core Values. From there, players can advance through the Developmental and Competitive programs within STAR Rush. Skilled and ambitious players will have opportunities to compete for Rush on Regional Select teams as well as National Select teams and beyond.

## STEP 2 - DEVELOPMENTAL AND COMPETIVE LEVELS OF PLAY

#### DEVELOPMENTAL U7-U8

#### COMPETETIVE U9-U19

Developmental soccer is the 1st step for a player entering the sport. Interested in simply enjoying the game, developmental soccer is made for everyone.

Competitive soccer is for the player that wants more. He or she is interested in learning more about the game and interested in learning how to get better.

### **STEP 3 - RUSH SELECT**

THE RUSH SELECT PROGRAM IS AN INTERNATIONAL PROGRAM IN WHICH RUSH SOCCER FORMS "ALL STAR TEAMS" THAT ARE COMPRISED OF THE TOP RUSH PLAYERS FROM ALL ACROSS THE WORLD. THE PROGRAM STARTS FROM AGE U13 AND IS AVAILABLE THROUGH A PLAYER'S CAREER WITH RUSH SOCCER ENDING AT U19. THESE TEAMS ATTEND VARIOUS EVENTS, BOTH IN THE US AND INTERNATIONALLY ON A YEARLY BASIS. THE PLAYERS GET TO SEE NEW IDEAS, PLAY WITH TOP TALENT. LEARN FROM NEW COACHES AND DEVELOP AS A PLAYER IN A WAY MOST ACROSS THE COUNTRY CAN NOT. THE PROGRAM'S AIM IS TO GIVE THE TOP PLAYERS WITHIN RUSH UNIOUE LEARNING EXPERIENCES THAT HELP THEM EVOLVE AS BOTH A PLAYER AND A PERSON.